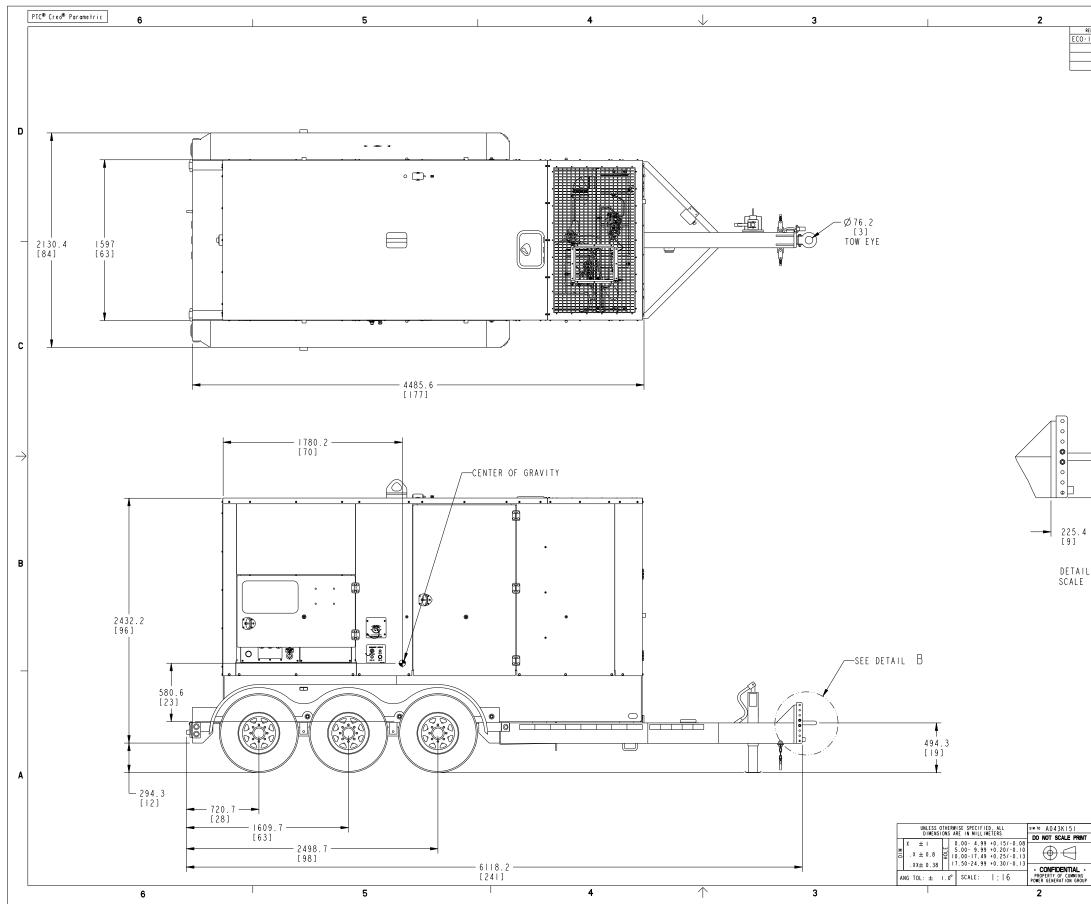

|              |         |            | 1        |              |       |        |     |                   |    | 1     |       |     |       |        |       |        |          |              |
|--------------|---------|------------|----------|--------------|-------|--------|-----|-------------------|----|-------|-------|-----|-------|--------|-------|--------|----------|--------------|
| REL NO       | LTR     |            | REVIS    | ON           |       |        |     |                   |    |       |       | DWN | CKD   | AP     | /D    | DATE   |          |              |
| -   42   6 9 | A       | 1          | PRO      | DUCT         | ION F | RELEAS | Ε   |                   |    |       |       | RJP | MJK   | E SUTT | ERLIN | I 4MA  | Y   4    |              |
|              |         |            |          |              |       |        |     |                   |    |       |       |     |       |        |       |        |          |              |
|              |         |            |          |              |       |        |     |                   |    |       |       |     |       |        |       |        |          |              |
|              |         |            |          |              |       |        |     |                   |    |       |       |     |       |        |       |        |          |              |
|              |         |            |          |              |       |        |     |                   |    |       |       |     |       |        |       |        |          |              |
|              |         |            |          |              |       |        |     |                   |    |       |       |     |       |        |       |        |          |              |
|              |         |            |          |              |       |        |     |                   |    |       |       |     |       |        |       |        |          |              |
|              |         |            |          |              |       |        |     |                   |    |       |       |     |       |        |       |        |          | _            |
|              |         |            |          |              |       |        |     |                   |    |       |       |     |       |        |       |        |          | D            |
|              |         |            |          |              |       |        |     |                   |    |       |       |     |       |        |       |        |          |              |
|              |         |            |          |              |       |        |     |                   |    |       |       |     |       |        |       |        |          |              |
|              |         |            |          |              |       |        |     |                   |    |       |       |     |       |        |       |        |          |              |
|              |         |            |          |              |       |        |     |                   |    |       |       |     |       |        |       |        |          |              |
|              |         |            |          |              |       |        |     |                   |    |       |       |     |       |        |       |        |          |              |
|              |         |            |          |              |       |        |     |                   |    |       |       |     |       |        |       |        |          |              |
|              |         |            |          |              |       |        |     |                   |    |       |       |     |       |        |       |        |          |              |
|              |         |            |          |              |       |        |     |                   |    |       |       |     |       |        |       |        |          |              |
|              |         |            |          |              |       |        |     |                   |    |       |       |     |       |        |       |        |          | _            |
|              |         |            |          |              |       |        |     |                   |    |       |       |     |       |        |       |        |          |              |
|              |         |            |          |              |       |        |     |                   |    |       |       |     |       |        |       |        |          |              |
|              |         |            |          |              |       |        |     |                   |    |       |       |     |       |        |       |        |          |              |
|              |         |            |          |              |       |        |     |                   |    |       |       |     |       |        |       |        |          |              |
|              |         |            |          |              |       |        |     |                   |    |       |       |     |       |        |       |        |          |              |
|              |         |            |          |              |       |        |     |                   |    |       |       |     |       |        |       |        |          |              |
|              |         |            |          |              |       |        |     |                   |    |       |       |     |       |        |       |        |          |              |
|              |         |            |          |              |       |        |     |                   |    |       |       |     |       |        |       |        |          |              |
|              |         |            |          |              |       |        |     |                   |    |       |       |     |       |        |       |        |          | С            |
|              |         |            |          |              |       |        |     |                   |    |       |       |     |       |        |       |        |          |              |
|              |         |            |          |              |       |        |     |                   |    |       |       |     |       |        |       |        |          |              |
|              |         |            |          |              |       |        |     |                   |    |       |       |     |       |        |       |        |          |              |
|              |         |            |          |              |       |        |     |                   |    |       |       |     |       |        |       |        |          |              |
|              |         |            |          |              |       |        |     |                   |    |       |       |     |       |        |       |        |          |              |
|              |         |            |          |              |       |        |     |                   |    |       |       |     |       |        |       |        |          |              |
|              |         |            |          |              |       |        |     |                   |    |       |       |     |       |        |       |        |          |              |
|              |         |            |          |              |       |        |     |                   |    |       |       |     |       |        |       |        |          |              |
| <u> </u>     |         | _          | _        |              |       |        |     |                   |    |       |       |     |       |        |       |        |          | $\leftarrow$ |
| $\neg$       |         |            | _        |              |       |        |     |                   |    |       |       |     |       |        |       |        |          | <u> </u>     |
|              | :       | 203        | 2        |              |       |        |     |                   |    |       |       |     |       |        |       |        |          |              |
|              |         | 203<br>[8] | • ٢      |              |       |        |     |                   |    |       |       |     |       |        |       |        |          |              |
|              |         | -          | -        |              |       |        |     |                   |    |       |       |     |       |        |       |        |          |              |
|              |         | f          |          |              |       |        |     |                   |    |       |       |     |       |        |       |        |          |              |
|              |         | 1          |          |              |       |        |     |                   |    |       |       |     |       |        |       |        |          |              |
| 4 🛏          | _       |            |          |              |       |        |     |                   |    |       |       |     |       |        |       |        |          |              |
|              |         |            |          |              |       |        |     |                   |    |       |       |     |       |        |       |        |          |              |
|              |         |            |          |              |       |        |     |                   |    |       |       |     |       |        |       |        |          | в            |
| il B         |         |            |          |              |       |        |     |                   |    |       |       |     |       |        |       |        |          | в            |
| 1:8          |         |            |          |              |       |        |     |                   |    |       |       |     |       |        |       |        |          |              |
|              |         |            |          |              |       |        |     |                   |    |       |       |     |       |        |       |        |          |              |
|              |         |            |          |              |       |        |     |                   |    |       |       |     |       |        |       |        |          |              |
|              |         |            |          |              |       |        |     |                   |    |       |       |     |       |        |       |        |          |              |
|              |         |            |          |              |       |        |     |                   |    |       |       |     |       |        |       |        |          |              |
|              |         |            |          |              |       |        |     |                   |    |       |       |     |       |        |       |        |          |              |
|              |         |            |          |              |       |        |     |                   |    |       |       |     |       |        |       |        |          |              |
|              |         |            |          |              |       |        |     |                   |    |       |       |     |       |        |       |        |          |              |
|              |         |            |          |              |       |        |     |                   |    |       |       |     |       |        |       |        |          | -            |
|              |         |            |          |              |       |        |     |                   |    |       |       |     |       |        |       |        |          |              |
|              |         |            |          |              |       |        |     |                   |    |       |       |     |       |        |       |        |          |              |
|              |         |            |          |              |       |        |     |                   |    |       |       |     |       |        |       |        |          |              |
|              |         |            |          |              |       |        |     |                   |    |       |       |     |       |        |       |        |          |              |
|              |         |            |          |              |       |        |     |                   |    |       |       |     |       |        |       |        |          |              |
|              |         |            |          |              |       |        |     |                   |    |       |       |     |       |        |       |        |          |              |
|              |         |            |          |              |       |        |     |                   |    |       |       |     |       |        |       |        |          |              |
|              |         |            |          |              |       |        |     |                   |    |       |       |     |       |        |       |        |          | ^            |
|              |         |            |          |              |       |        |     |                   |    |       |       |     |       |        |       |        |          | A            |
|              |         |            |          |              |       |        |     |                   |    |       |       |     |       |        |       |        |          |              |
|              |         |            |          |              |       |        |     |                   |    |       |       |     |       |        |       |        |          |              |
|              |         |            |          |              |       |        |     |                   |    |       |       |     |       |        |       |        |          |              |
| DWN R        | ۲ ا     | PAU        | JTZK     | E            |       | _      | สตา |                   |    |       |       | )   |       |        | 170   |        |          |              |
|              | IJ      | KEL        | . L      | -            |       | GILLUI | ¥″. |                   |    |       |       |     |       | ENER/  | A HON |        |          |              |
| APVD E       | : SU    | TTE        | RLI      | N            |       | C      |     | 00                | Τl | INF   | , G [ | ENS | S E T | Γ      |       |        |          |              |
| DATE         | 4MA     | Y I 4      |          |              |       | SITE C | ODE |                   | -  |       | ,     |     |       |        |       |        |          |              |
| FOR INTER    | PRE TAT | ION F      | FIRST US | ED ON<br>7 5 |       | PG     |     | DING<br>SIZE<br>D | M  | )/5   | Z I 0 | 6   |       |        |       | SHEET  | Rev<br>A |              |
| JP ASME YI   | 4.5M-1  | 994        |          | C I          |       | 10     | I   | D                 |    | , 4 J | LIV   | ν   |       |        |       | 2 of 4 | А        |              |
|              |         |            | 1        |              |       |        |     |                   |    | 1     |       |     |       |        |       |        |          |              |
|              |         |            |          |              |       |        |     |                   |    |       |       |     |       |        |       |        |          |              |