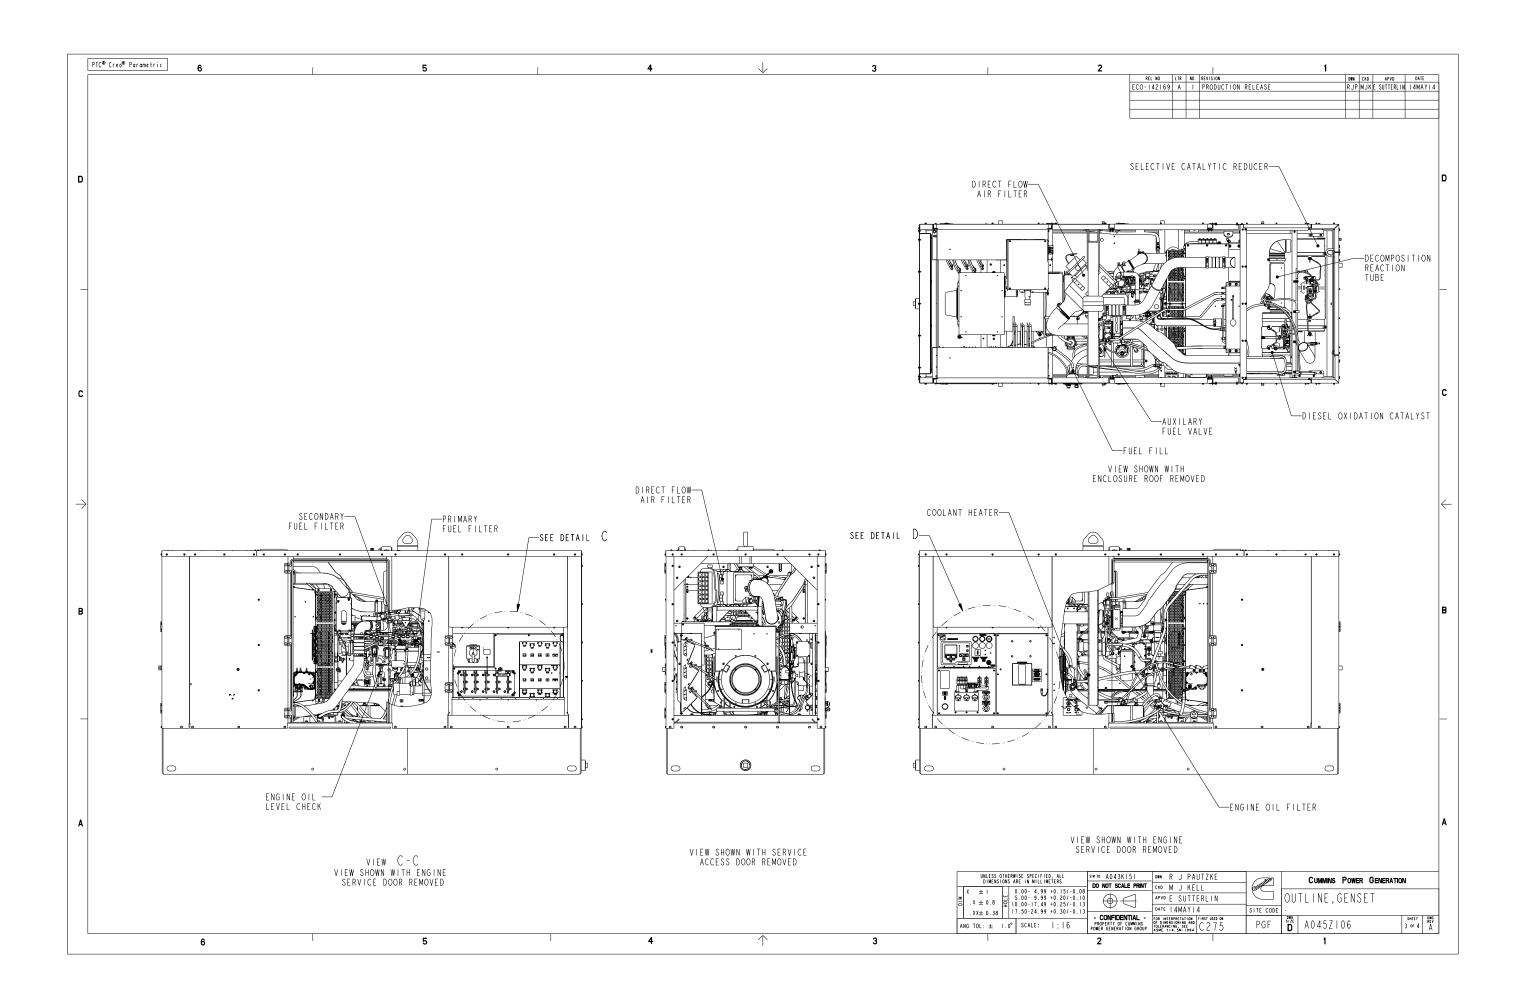

|              |         |            | 1        |              |       |        |     |                   |    | 1     |       |     |       |        |       |        |          |              |
|--------------|---------|------------|----------|--------------|-------|--------|-----|-------------------|----|-------|-------|-----|-------|--------|-------|--------|----------|--------------|
| REL NO       | LTR     |            | REVIS    | ON           |       |        |     |                   |    |       |       | DWN | CKD   | AP     | /D    | DATE   |          |              |
| -   42   6 9 | A       | 1          | PRO      | DUCT         | ION F | RELEAS | Ε   |                   |    |       |       | RJP | MJK   | E SUTT | ERLIN | I 4MA  | Y   4    |              |
|              |         |            |          |              |       |        |     |                   |    |       |       |     |       |        |       |        |          |              |
|              |         |            |          |              |       |        |     |                   |    |       |       |     |       |        |       |        |          |              |
|              |         |            |          |              |       |        |     |                   |    |       |       |     |       |        |       |        |          |              |
|              |         |            |          |              |       |        |     |                   |    |       |       |     |       |        |       |        |          |              |
|              |         |            |          |              |       |        |     |                   |    |       |       |     |       |        |       |        |          |              |
|              |         |            |          |              |       |        |     |                   |    |       |       |     |       |        |       |        |          |              |
|              |         |            |          |              |       |        |     |                   |    |       |       |     |       |        |       |        |          | _            |
|              |         |            |          |              |       |        |     |                   |    |       |       |     |       |        |       |        |          | D            |
|              |         |            |          |              |       |        |     |                   |    |       |       |     |       |        |       |        |          |              |
|              |         |            |          |              |       |        |     |                   |    |       |       |     |       |        |       |        |          |              |
|              |         |            |          |              |       |        |     |                   |    |       |       |     |       |        |       |        |          |              |
|              |         |            |          |              |       |        |     |                   |    |       |       |     |       |        |       |        |          |              |
|              |         |            |          |              |       |        |     |                   |    |       |       |     |       |        |       |        |          |              |
|              |         |            |          |              |       |        |     |                   |    |       |       |     |       |        |       |        |          |              |
|              |         |            |          |              |       |        |     |                   |    |       |       |     |       |        |       |        |          |              |
|              |         |            |          |              |       |        |     |                   |    |       |       |     |       |        |       |        |          |              |
|              |         |            |          |              |       |        |     |                   |    |       |       |     |       |        |       |        |          | _            |
|              |         |            |          |              |       |        |     |                   |    |       |       |     |       |        |       |        |          |              |
|              |         |            |          |              |       |        |     |                   |    |       |       |     |       |        |       |        |          |              |
|              |         |            |          |              |       |        |     |                   |    |       |       |     |       |        |       |        |          |              |
|              |         |            |          |              |       |        |     |                   |    |       |       |     |       |        |       |        |          |              |
|              |         |            |          |              |       |        |     |                   |    |       |       |     |       |        |       |        |          |              |
|              |         |            |          |              |       |        |     |                   |    |       |       |     |       |        |       |        |          |              |
|              |         |            |          |              |       |        |     |                   |    |       |       |     |       |        |       |        |          |              |
|              |         |            |          |              |       |        |     |                   |    |       |       |     |       |        |       |        |          |              |
|              |         |            |          |              |       |        |     |                   |    |       |       |     |       |        |       |        |          | С            |
|              |         |            |          |              |       |        |     |                   |    |       |       |     |       |        |       |        |          |              |
|              |         |            |          |              |       |        |     |                   |    |       |       |     |       |        |       |        |          |              |
|              |         |            |          |              |       |        |     |                   |    |       |       |     |       |        |       |        |          |              |
|              |         |            |          |              |       |        |     |                   |    |       |       |     |       |        |       |        |          |              |
|              |         |            |          |              |       |        |     |                   |    |       |       |     |       |        |       |        |          |              |
|              |         |            |          |              |       |        |     |                   |    |       |       |     |       |        |       |        |          |              |
|              |         |            |          |              |       |        |     |                   |    |       |       |     |       |        |       |        |          |              |
|              |         |            |          |              |       |        |     |                   |    |       |       |     |       |        |       |        |          |              |
| <u> </u>     |         | _          | _        |              |       |        |     |                   |    |       |       |     |       |        |       |        |          | $\leftarrow$ |
| $\neg$       |         |            | _        |              |       |        |     |                   |    |       |       |     |       |        |       |        |          | <u> </u>     |
|              | :       | 203        | 2        |              |       |        |     |                   |    |       |       |     |       |        |       |        |          |              |
|              |         | 203<br>[8] | • ٢      |              |       |        |     |                   |    |       |       |     |       |        |       |        |          |              |
|              |         | -          | -        |              |       |        |     |                   |    |       |       |     |       |        |       |        |          |              |
|              |         | f          |          |              |       |        |     |                   |    |       |       |     |       |        |       |        |          |              |
|              |         | 1          |          |              |       |        |     |                   |    |       |       |     |       |        |       |        |          |              |
| 4 🛏          | _       |            |          |              |       |        |     |                   |    |       |       |     |       |        |       |        |          |              |
|              |         |            |          |              |       |        |     |                   |    |       |       |     |       |        |       |        |          |              |
|              |         |            |          |              |       |        |     |                   |    |       |       |     |       |        |       |        |          | в            |
| il B         |         |            |          |              |       |        |     |                   |    |       |       |     |       |        |       |        |          | в            |
| 1:8          |         |            |          |              |       |        |     |                   |    |       |       |     |       |        |       |        |          |              |
|              |         |            |          |              |       |        |     |                   |    |       |       |     |       |        |       |        |          |              |
|              |         |            |          |              |       |        |     |                   |    |       |       |     |       |        |       |        |          |              |
|              |         |            |          |              |       |        |     |                   |    |       |       |     |       |        |       |        |          |              |
|              |         |            |          |              |       |        |     |                   |    |       |       |     |       |        |       |        |          |              |
|              |         |            |          |              |       |        |     |                   |    |       |       |     |       |        |       |        |          |              |
|              |         |            |          |              |       |        |     |                   |    |       |       |     |       |        |       |        |          |              |
|              |         |            |          |              |       |        |     |                   |    |       |       |     |       |        |       |        |          |              |
|              |         |            |          |              |       |        |     |                   |    |       |       |     |       |        |       |        |          | -            |
|              |         |            |          |              |       |        |     |                   |    |       |       |     |       |        |       |        |          |              |
|              |         |            |          |              |       |        |     |                   |    |       |       |     |       |        |       |        |          |              |
|              |         |            |          |              |       |        |     |                   |    |       |       |     |       |        |       |        |          |              |
|              |         |            |          |              |       |        |     |                   |    |       |       |     |       |        |       |        |          |              |
|              |         |            |          |              |       |        |     |                   |    |       |       |     |       |        |       |        |          |              |
|              |         |            |          |              |       |        |     |                   |    |       |       |     |       |        |       |        |          |              |
|              |         |            |          |              |       |        |     |                   |    |       |       |     |       |        |       |        |          |              |
|              |         |            |          |              |       |        |     |                   |    |       |       |     |       |        |       |        |          | ^            |
|              |         |            |          |              |       |        |     |                   |    |       |       |     |       |        |       |        |          | A            |
|              |         |            |          |              |       |        |     |                   |    |       |       |     |       |        |       |        |          |              |
|              |         |            |          |              |       |        |     |                   |    |       |       |     |       |        |       |        |          |              |
|              |         |            |          |              |       |        |     |                   |    |       |       |     |       |        |       |        |          |              |
| DWN R        | ۲ ا     | PAU        | JTZK     | E            |       | _      | สตา |                   |    |       |       | )   |       |        | 170   |        |          |              |
|              | IJ      | KEL        | . L      | -            |       | GILLUI | ¥″. |                   |    |       |       |     |       | ENER/  | A HON |        |          |              |
| APVD E       | : SU    | TTE        | RLI      | N            |       | C      |     | 00                | Τl | INF   | , G [ | ENS | S E T | Γ      |       |        |          |              |
| DATE         | 4MA     | Y I 4      |          |              |       | SITE C | ODE |                   | -  |       | ,     |     |       |        |       |        |          |              |
| FOR INTER    | PRE TAT | ION F      | FIRST US | ED ON<br>7 5 |       | PG     |     | DING<br>SIZE<br>D | M  | )/5   | Z I 0 | 6   |       |        |       | SHEET  | Rev<br>A |              |
| JP ASME YI   | 4.5M-1  | 994        |          | C I          |       | 10     | I   | D                 |    | , 4 J | LIV   | ν   |       |        |       | 2 of 4 | А        |              |
|              |         |            | 1        |              |       |        |     |                   |    | 1     |       |     |       |        |       |        |          |              |
|              |         |            |          |              |       |        |     |                   |    |       |       |     |       |        |       |        |          |              |