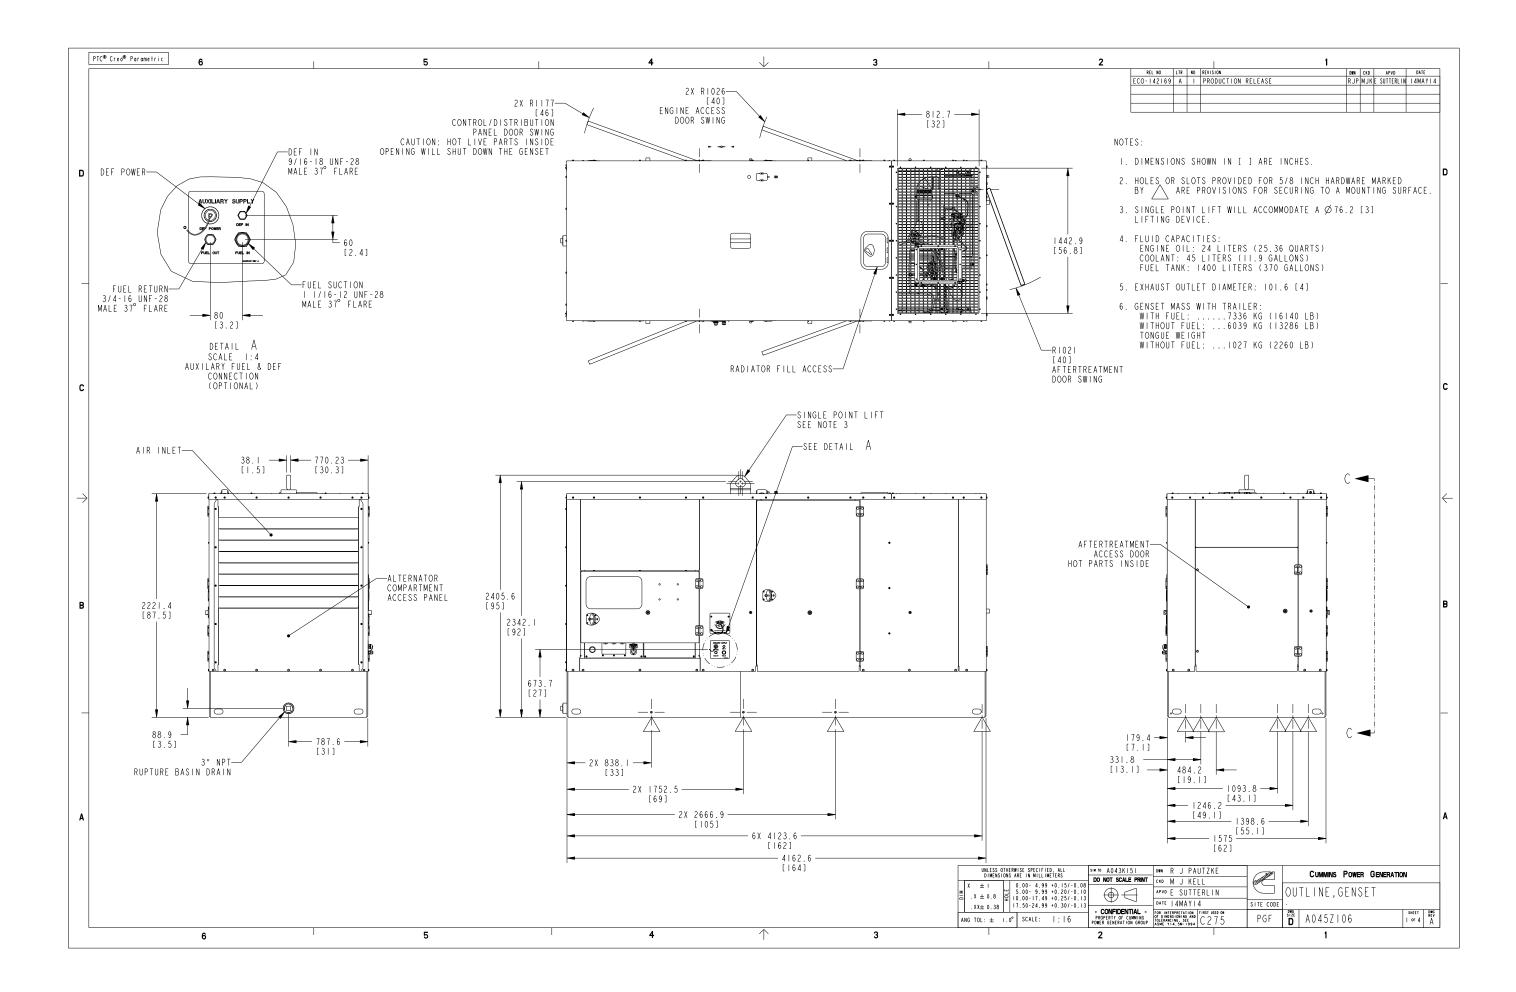

|              |         |            | 1        |              |       |        |     |                   |    | 1     |       |     |       |        |       |        |          |              |
|--------------|---------|------------|----------|--------------|-------|--------|-----|-------------------|----|-------|-------|-----|-------|--------|-------|--------|----------|--------------|
| REL NO       | LTR     |            | REVIS    | ON           |       |        |     |                   |    |       |       | DWN | CKD   | AP     | /D    | DATE   |          |              |
| -   42   6 9 | A       | 1          | PRO      | DUCT         | ION F | RELEAS | Ε   |                   |    |       |       | RJP | MJK   | E SUTT | ERLIN | I 4MA  | Y   4    |              |
|              |         |            |          |              |       |        |     |                   |    |       |       |     |       |        |       |        |          |              |
|              |         |            |          |              |       |        |     |                   |    |       |       |     |       |        |       |        |          |              |
|              |         |            |          |              |       |        |     |                   |    |       |       |     |       |        |       |        |          |              |
|              |         |            |          |              |       |        |     |                   |    |       |       |     |       |        |       |        |          |              |
|              |         |            |          |              |       |        |     |                   |    |       |       |     |       |        |       |        |          |              |
|              |         |            |          |              |       |        |     |                   |    |       |       |     |       |        |       |        |          |              |
|              |         |            |          |              |       |        |     |                   |    |       |       |     |       |        |       |        |          | _            |
|              |         |            |          |              |       |        |     |                   |    |       |       |     |       |        |       |        |          | D            |
|              |         |            |          |              |       |        |     |                   |    |       |       |     |       |        |       |        |          |              |
|              |         |            |          |              |       |        |     |                   |    |       |       |     |       |        |       |        |          |              |
|              |         |            |          |              |       |        |     |                   |    |       |       |     |       |        |       |        |          |              |
|              |         |            |          |              |       |        |     |                   |    |       |       |     |       |        |       |        |          |              |
|              |         |            |          |              |       |        |     |                   |    |       |       |     |       |        |       |        |          |              |
|              |         |            |          |              |       |        |     |                   |    |       |       |     |       |        |       |        |          |              |
|              |         |            |          |              |       |        |     |                   |    |       |       |     |       |        |       |        |          |              |
|              |         |            |          |              |       |        |     |                   |    |       |       |     |       |        |       |        |          |              |
|              |         |            |          |              |       |        |     |                   |    |       |       |     |       |        |       |        |          | _            |
|              |         |            |          |              |       |        |     |                   |    |       |       |     |       |        |       |        |          |              |
|              |         |            |          |              |       |        |     |                   |    |       |       |     |       |        |       |        |          |              |
|              |         |            |          |              |       |        |     |                   |    |       |       |     |       |        |       |        |          |              |
|              |         |            |          |              |       |        |     |                   |    |       |       |     |       |        |       |        |          |              |
|              |         |            |          |              |       |        |     |                   |    |       |       |     |       |        |       |        |          |              |
|              |         |            |          |              |       |        |     |                   |    |       |       |     |       |        |       |        |          |              |
|              |         |            |          |              |       |        |     |                   |    |       |       |     |       |        |       |        |          |              |
|              |         |            |          |              |       |        |     |                   |    |       |       |     |       |        |       |        |          |              |
|              |         |            |          |              |       |        |     |                   |    |       |       |     |       |        |       |        |          | С            |
|              |         |            |          |              |       |        |     |                   |    |       |       |     |       |        |       |        |          |              |
|              |         |            |          |              |       |        |     |                   |    |       |       |     |       |        |       |        |          |              |
|              |         |            |          |              |       |        |     |                   |    |       |       |     |       |        |       |        |          |              |
|              |         |            |          |              |       |        |     |                   |    |       |       |     |       |        |       |        |          |              |
|              |         |            |          |              |       |        |     |                   |    |       |       |     |       |        |       |        |          |              |
|              |         |            |          |              |       |        |     |                   |    |       |       |     |       |        |       |        |          |              |
|              |         |            |          |              |       |        |     |                   |    |       |       |     |       |        |       |        |          |              |
|              |         |            |          |              |       |        |     |                   |    |       |       |     |       |        |       |        |          |              |
| <u> </u>     |         | _          | _        |              |       |        |     |                   |    |       |       |     |       |        |       |        |          | $\leftarrow$ |
| $\neg$       |         |            | _        |              |       |        |     |                   |    |       |       |     |       |        |       |        |          | <u> </u>     |
|              | :       | 203        | 2        |              |       |        |     |                   |    |       |       |     |       |        |       |        |          |              |
|              |         | 203<br>[8] | • ٢      |              |       |        |     |                   |    |       |       |     |       |        |       |        |          |              |
|              |         | -          | -        |              |       |        |     |                   |    |       |       |     |       |        |       |        |          |              |
|              |         | f          |          |              |       |        |     |                   |    |       |       |     |       |        |       |        |          |              |
|              |         | 1          |          |              |       |        |     |                   |    |       |       |     |       |        |       |        |          |              |
| 4 🛏          | _       |            |          |              |       |        |     |                   |    |       |       |     |       |        |       |        |          |              |
|              |         |            |          |              |       |        |     |                   |    |       |       |     |       |        |       |        |          |              |
|              |         |            |          |              |       |        |     |                   |    |       |       |     |       |        |       |        |          | в            |
| il B         |         |            |          |              |       |        |     |                   |    |       |       |     |       |        |       |        |          | в            |
| 1:8          |         |            |          |              |       |        |     |                   |    |       |       |     |       |        |       |        |          |              |
|              |         |            |          |              |       |        |     |                   |    |       |       |     |       |        |       |        |          |              |
|              |         |            |          |              |       |        |     |                   |    |       |       |     |       |        |       |        |          |              |
|              |         |            |          |              |       |        |     |                   |    |       |       |     |       |        |       |        |          |              |
|              |         |            |          |              |       |        |     |                   |    |       |       |     |       |        |       |        |          |              |
|              |         |            |          |              |       |        |     |                   |    |       |       |     |       |        |       |        |          |              |
|              |         |            |          |              |       |        |     |                   |    |       |       |     |       |        |       |        |          |              |
|              |         |            |          |              |       |        |     |                   |    |       |       |     |       |        |       |        |          |              |
|              |         |            |          |              |       |        |     |                   |    |       |       |     |       |        |       |        |          | -            |
|              |         |            |          |              |       |        |     |                   |    |       |       |     |       |        |       |        |          |              |
|              |         |            |          |              |       |        |     |                   |    |       |       |     |       |        |       |        |          |              |
|              |         |            |          |              |       |        |     |                   |    |       |       |     |       |        |       |        |          |              |
|              |         |            |          |              |       |        |     |                   |    |       |       |     |       |        |       |        |          |              |
|              |         |            |          |              |       |        |     |                   |    |       |       |     |       |        |       |        |          |              |
|              |         |            |          |              |       |        |     |                   |    |       |       |     |       |        |       |        |          |              |
|              |         |            |          |              |       |        |     |                   |    |       |       |     |       |        |       |        |          |              |
|              |         |            |          |              |       |        |     |                   |    |       |       |     |       |        |       |        |          | ^            |
|              |         |            |          |              |       |        |     |                   |    |       |       |     |       |        |       |        |          | A            |
|              |         |            |          |              |       |        |     |                   |    |       |       |     |       |        |       |        |          |              |
|              |         |            |          |              |       |        |     |                   |    |       |       |     |       |        |       |        |          |              |
|              |         |            |          |              |       |        |     |                   |    |       |       |     |       |        |       |        |          |              |
| DWN R        | ۲ ا     | PAU        | JTZK     | E            |       | _      | สตา |                   |    |       |       | )   |       |        | 170   |        |          |              |
|              | IJ      | KEL        | . L      | -            |       | GILLUI | ¥″. |                   |    |       |       |     |       | ENER/  | A HON |        |          |              |
| APVD E       | : SU    | TTE        | RLI      | N            |       | C      |     | 00                | Τl | INF   | , G [ | ENS | S E T | Γ      |       |        |          |              |
| DATE         | 4MA     | Y I 4      |          |              |       | SITE C | ODE |                   | -  |       | ,     |     |       |        |       |        |          |              |
| FOR INTER    | PRE TAT | ION F      | FIRST US | ED ON<br>7 5 |       | PG     |     | DING<br>SIZE<br>D | M  | )/5   | Z I 0 | 6   |       |        |       | SHEET  | Rev<br>A |              |
| JP ASME YI   | 4.5M-1  | 994        |          | C I          |       | 10     | I   | D                 |    | , 4 J | LIV   | ν   |       |        |       | 2 of 4 | А        |              |
|              |         |            | 1        |              |       |        |     |                   |    | 1     |       |     |       |        |       |        |          |              |
|              |         |            |          |              |       |        |     |                   |    |       |       |     |       |        |       |        |          |              |