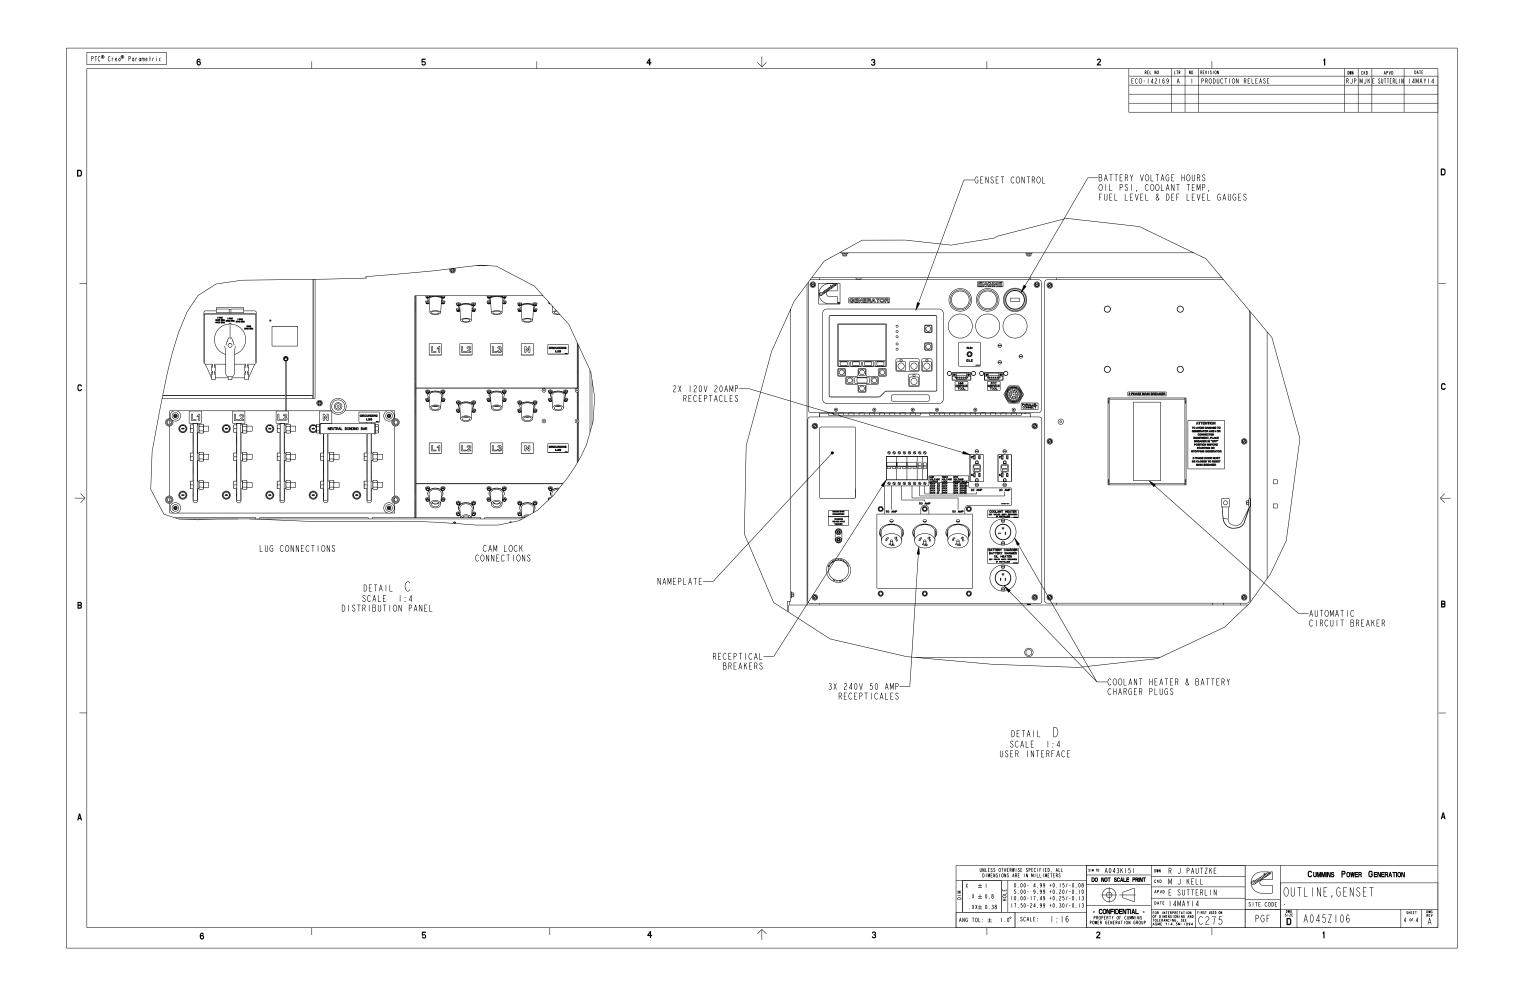

|              |         |            | 1        |              |       |        |     |                   |    | 1     |       |     |       |        |       |        |          |              |
|--------------|---------|------------|----------|--------------|-------|--------|-----|-------------------|----|-------|-------|-----|-------|--------|-------|--------|----------|--------------|
| REL NO       | LTR     |            | REVIS    | ON           |       |        |     |                   |    |       |       | DWN | CKD   | AP     | /D    | DATE   |          |              |
| -   42   6 9 | A       | 1          | PRO      | DUCT         | ION F | RELEAS | Ε   |                   |    |       |       | RJP | MJK   | E SUTT | ERLIN | I 4MA  | Y   4    |              |
|              |         |            |          |              |       |        |     |                   |    |       |       |     |       |        |       |        |          |              |
|              |         |            |          |              |       |        |     |                   |    |       |       |     |       |        |       |        |          |              |
|              |         |            |          |              |       |        |     |                   |    |       |       |     |       |        |       |        |          |              |
|              |         |            |          |              |       |        |     |                   |    |       |       |     |       |        |       |        |          |              |
|              |         |            |          |              |       |        |     |                   |    |       |       |     |       |        |       |        |          |              |
|              |         |            |          |              |       |        |     |                   |    |       |       |     |       |        |       |        |          |              |
|              |         |            |          |              |       |        |     |                   |    |       |       |     |       |        |       |        |          | _            |
|              |         |            |          |              |       |        |     |                   |    |       |       |     |       |        |       |        |          | D            |
|              |         |            |          |              |       |        |     |                   |    |       |       |     |       |        |       |        |          |              |
|              |         |            |          |              |       |        |     |                   |    |       |       |     |       |        |       |        |          |              |
|              |         |            |          |              |       |        |     |                   |    |       |       |     |       |        |       |        |          |              |
|              |         |            |          |              |       |        |     |                   |    |       |       |     |       |        |       |        |          |              |
|              |         |            |          |              |       |        |     |                   |    |       |       |     |       |        |       |        |          |              |
|              |         |            |          |              |       |        |     |                   |    |       |       |     |       |        |       |        |          |              |
|              |         |            |          |              |       |        |     |                   |    |       |       |     |       |        |       |        |          |              |
|              |         |            |          |              |       |        |     |                   |    |       |       |     |       |        |       |        |          |              |
|              |         |            |          |              |       |        |     |                   |    |       |       |     |       |        |       |        |          | _            |
|              |         |            |          |              |       |        |     |                   |    |       |       |     |       |        |       |        |          |              |
|              |         |            |          |              |       |        |     |                   |    |       |       |     |       |        |       |        |          |              |
|              |         |            |          |              |       |        |     |                   |    |       |       |     |       |        |       |        |          |              |
|              |         |            |          |              |       |        |     |                   |    |       |       |     |       |        |       |        |          |              |
|              |         |            |          |              |       |        |     |                   |    |       |       |     |       |        |       |        |          |              |
|              |         |            |          |              |       |        |     |                   |    |       |       |     |       |        |       |        |          |              |
|              |         |            |          |              |       |        |     |                   |    |       |       |     |       |        |       |        |          |              |
|              |         |            |          |              |       |        |     |                   |    |       |       |     |       |        |       |        |          |              |
|              |         |            |          |              |       |        |     |                   |    |       |       |     |       |        |       |        |          | С            |
|              |         |            |          |              |       |        |     |                   |    |       |       |     |       |        |       |        |          |              |
|              |         |            |          |              |       |        |     |                   |    |       |       |     |       |        |       |        |          |              |
|              |         |            |          |              |       |        |     |                   |    |       |       |     |       |        |       |        |          |              |
|              |         |            |          |              |       |        |     |                   |    |       |       |     |       |        |       |        |          |              |
|              |         |            |          |              |       |        |     |                   |    |       |       |     |       |        |       |        |          |              |
|              |         |            |          |              |       |        |     |                   |    |       |       |     |       |        |       |        |          |              |
|              |         |            |          |              |       |        |     |                   |    |       |       |     |       |        |       |        |          |              |
|              |         |            |          |              |       |        |     |                   |    |       |       |     |       |        |       |        |          |              |
| <u> </u>     |         | _          | _        |              |       |        |     |                   |    |       |       |     |       |        |       |        |          | $\leftarrow$ |
| $\neg$       |         |            | _        |              |       |        |     |                   |    |       |       |     |       |        |       |        |          | <u> </u>     |
|              | :       | 203        | 2        |              |       |        |     |                   |    |       |       |     |       |        |       |        |          |              |
|              |         | 203<br>[8] | • ٢      |              |       |        |     |                   |    |       |       |     |       |        |       |        |          |              |
|              |         | -          | -        |              |       |        |     |                   |    |       |       |     |       |        |       |        |          |              |
|              |         | f          |          |              |       |        |     |                   |    |       |       |     |       |        |       |        |          |              |
|              |         | 1          |          |              |       |        |     |                   |    |       |       |     |       |        |       |        |          |              |
| 4 🛏          | _       |            |          |              |       |        |     |                   |    |       |       |     |       |        |       |        |          |              |
|              |         |            |          |              |       |        |     |                   |    |       |       |     |       |        |       |        |          |              |
|              |         |            |          |              |       |        |     |                   |    |       |       |     |       |        |       |        |          | в            |
| il B         |         |            |          |              |       |        |     |                   |    |       |       |     |       |        |       |        |          | в            |
| 1:8          |         |            |          |              |       |        |     |                   |    |       |       |     |       |        |       |        |          |              |
|              |         |            |          |              |       |        |     |                   |    |       |       |     |       |        |       |        |          |              |
|              |         |            |          |              |       |        |     |                   |    |       |       |     |       |        |       |        |          |              |
|              |         |            |          |              |       |        |     |                   |    |       |       |     |       |        |       |        |          |              |
|              |         |            |          |              |       |        |     |                   |    |       |       |     |       |        |       |        |          |              |
|              |         |            |          |              |       |        |     |                   |    |       |       |     |       |        |       |        |          |              |
|              |         |            |          |              |       |        |     |                   |    |       |       |     |       |        |       |        |          |              |
|              |         |            |          |              |       |        |     |                   |    |       |       |     |       |        |       |        |          |              |
|              |         |            |          |              |       |        |     |                   |    |       |       |     |       |        |       |        |          | -            |
|              |         |            |          |              |       |        |     |                   |    |       |       |     |       |        |       |        |          |              |
|              |         |            |          |              |       |        |     |                   |    |       |       |     |       |        |       |        |          |              |
|              |         |            |          |              |       |        |     |                   |    |       |       |     |       |        |       |        |          |              |
|              |         |            |          |              |       |        |     |                   |    |       |       |     |       |        |       |        |          |              |
|              |         |            |          |              |       |        |     |                   |    |       |       |     |       |        |       |        |          |              |
|              |         |            |          |              |       |        |     |                   |    |       |       |     |       |        |       |        |          |              |
|              |         |            |          |              |       |        |     |                   |    |       |       |     |       |        |       |        |          |              |
|              |         |            |          |              |       |        |     |                   |    |       |       |     |       |        |       |        |          | ^            |
|              |         |            |          |              |       |        |     |                   |    |       |       |     |       |        |       |        |          | A            |
|              |         |            |          |              |       |        |     |                   |    |       |       |     |       |        |       |        |          |              |
|              |         |            |          |              |       |        |     |                   |    |       |       |     |       |        |       |        |          |              |
|              |         |            |          |              |       |        |     |                   |    |       |       |     |       |        |       |        |          |              |
| DWN R        | ۲ ا     | PAU        | JTZK     | E            |       | _      | สตา |                   |    |       |       | )   |       |        | 170   |        |          |              |
|              | IJ      | KEL        | . L      | -            |       | GILLUI | ¥″. |                   |    |       |       |     |       | ENER/  | A HON |        |          |              |
| APVD E       | : SU    | TTE        | RLI      | N            |       | C      |     | 00                | Τl | INF   | , G [ | ENS | S E T | Γ      |       |        |          |              |
| DATE         | 4MA     | Y I 4      |          |              |       | SITE C | ODE |                   | -  |       | ,     |     |       |        |       |        |          |              |
| FOR INTER    | PRE TAT | ION F      | FIRST US | ED ON<br>7 5 |       | PG     |     | DING<br>SIZE<br>D | M  | )/5   | Z I 0 | 6   |       |        |       | SHEET  | Rev<br>A |              |
| JP ASME YI   | 4.5M-1  | 994        |          | C I          |       | 10     | I   | D                 |    | , 4 J | LIV   | ν   |       |        |       | 2 of 4 | А        |              |
|              |         |            | 1        |              |       |        |     |                   |    | 1     |       |     |       |        |       |        |          |              |
|              |         |            |          |              |       |        |     |                   |    |       |       |     |       |        |       |        |          |              |